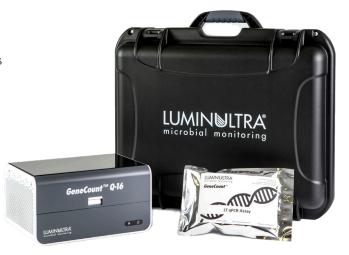

LuminUltra's trusted GeneCount® qPCR-based testing method uses the same principles applied in clinical tests.

### Results can be achieved on-site, in under two hours.

This platform can be utilized as part of an ongoing preparedness plan and evaluate for additional threats including Norovirus, seasonal flu, Legionella and more.

#### LuminUltra's GeneCount® solution is:

- Portable: Test on-site
- Fast: Results in under 2 hours
- Convenient: Test up to 14 samples at a time