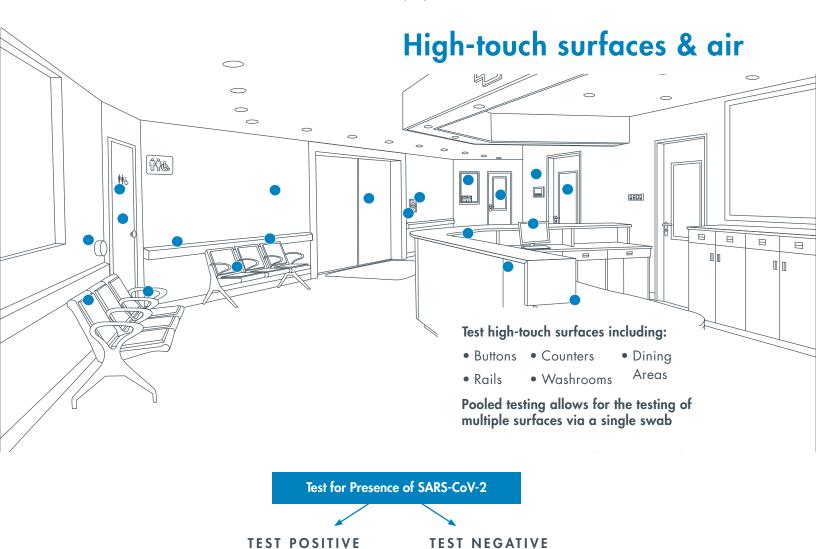

# RAPID AND ACCURATE VIRUS DETECTION WITH ENVIRONMENTAL MONITORING SOLUTIONS

- Gain evidence-based knowledge to identify the risk to employees, patients or residents, evaluate the health of your facilities, and make informed decisions.
- Environmental monitoring for SARS-CoV-2, the virus that causes COVID-19, allows you to determine the presence of the virus in environments in which we live, work and play.

## Environmental testing enables you to:

- Provide peace of mind to patients or residents and families
- Verify cleaning protocols and make informed decisions
- Protect employee, patient or resident health
- Mitigate risk and maintain confidence
- Re-open for family visitation and stay open
- Pinpoint timeline of virus introduction