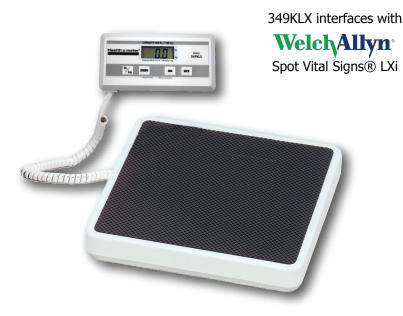

# Interfaces with Welch Allyn® Spot Vital Signs® Monitor

Scale has to ability to transfer weight data to Welch Ally Spot Vital Signs monitors via serial port connection

#### Low Profile Platform

Low platform height requires only minimal step up, offering patient a more comfortable and stable weighing experience

#### **Remote Display**

The remote display provides versatility with the ability to be mounted on a wall or placed on a table

#### Value-Added Features

Operating functions (LB/KG Conversion, LB/KG Lock Out, Auto Zero, Zero Out/Tare, Auto Off) included at no additional cost

F&B\_349KLX\_20130828

See reverse side for additional specifications