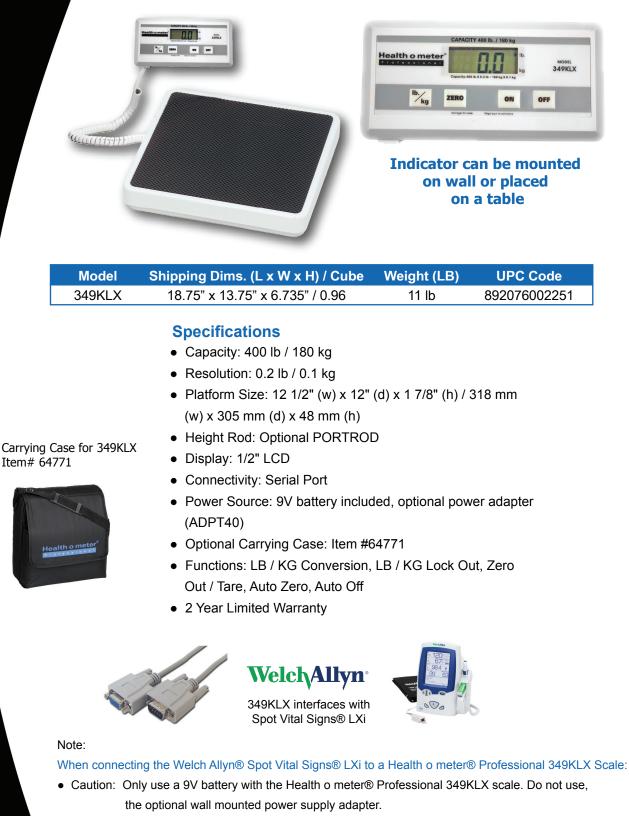

#### **Remote Display**

The remote display provides versatility with the ability to be mounted on a wall or placed on a table

#### Value-Added Features

Operating functions (LB/KG Conversion, LB/KG Lock Out, Auto Zero, Zero Out/Tare, Auto Off) included at no additional cost

F&B\_349KLX\_20130828

See reverse side for additional specifications

## **Digital Floor Scale**

- Caution: The Health o meter® Professional 349KLX scale, is not sold with an RS-232 cable to connect the scale to the Spot LXi. The customer must purchase a standard RS-232 cable.
- Caution: Remove the two hex nuts on the RS-232 cable, before screwing the cable into the scale base, when using the Spot Vital Signs® LXi with a Health o meter® Professional 349KLX scale.