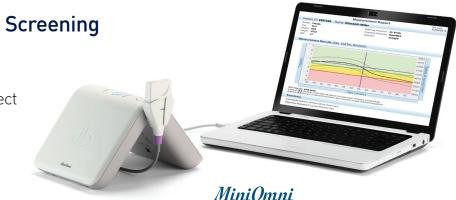

### MiniOmni

#### Compact handheld device that fits anywhere

- Minimal space requirements
- Plug & play USB connection Use your own PC/Laptop
- Approximately the size and weight of a hardcover book

BeamMed

• Real-time visual and audio feedback of correct measurement

Measurement report in a full page color format / PDF