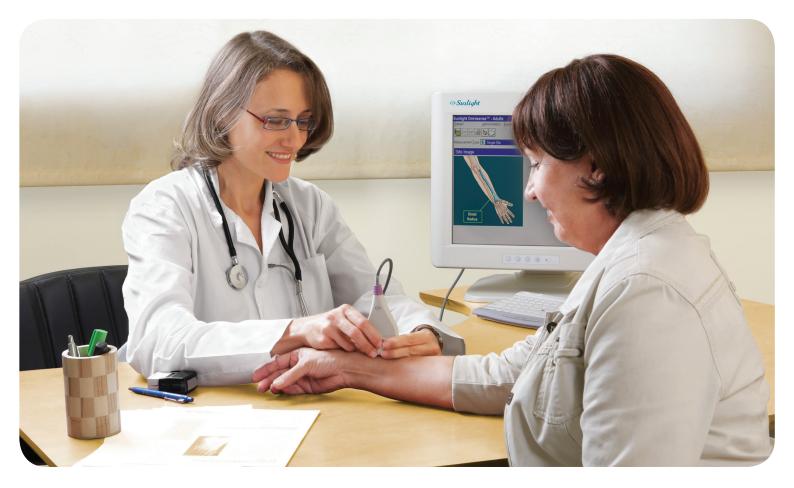

#### **Ultrasound-based Osteoporosis Screening**

BeamMed Inc. is proud to offer a solution that has been proven with dozens of health providers and hundreds of clinics as a perfect tool for gaining the highest Medicare stars, according to the HEDIS data collection protocol.

#### Screen people at risk for osteoporosis or fractures accurately, quickly and with maximum patient convenience

#### Portable:

- A simple test that can be performed by any trained operator, in any point of care
- At your own clinic or in any office setting
- At home visits
- Pharmacies, check-up centers
- Community health fairs, mobile screening clinics, etc.